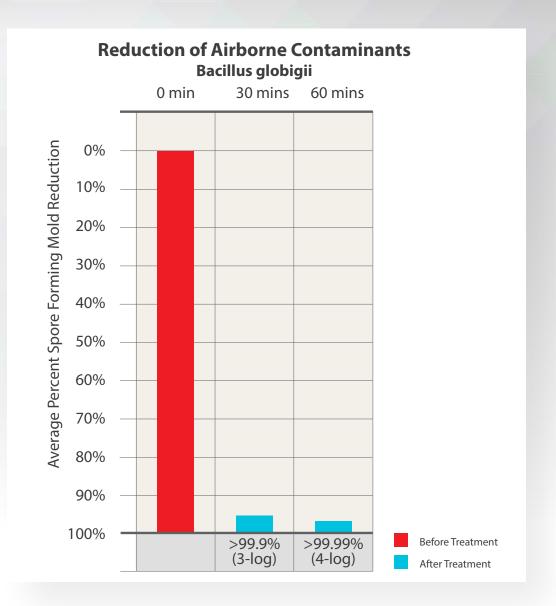

## Mold > OVER 99.99% REDUCTION OF BACILLUS GLOBIGI IN ONLY 60 MINUTES!

#### Results based on laboratory testing