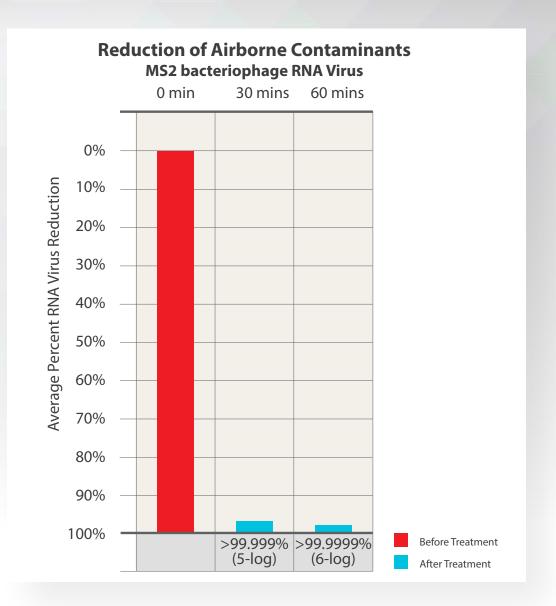

Net Log Reduction Of MS2 Bacteriophage Virus Bioaerosol

# RNA Virus > OVER 99.999% REDUCTION OF MS2 BACTERIOPHAGE VIRUS IN ONLY 60 MINUTES!

#### Results based on laboratory testing

Net Log Reduction Phi-X147 Of Bacteriophage Virus Bioaerosol