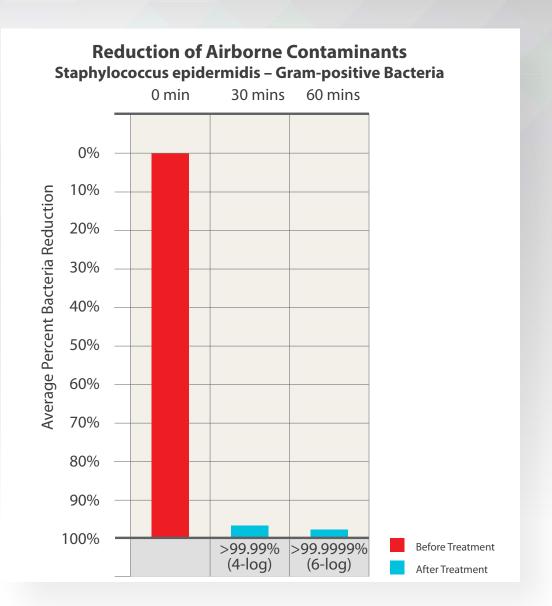

#### Results based on laboratory testing

Net Log Reduction Of Staphylococcus Epidermidis Bioaerosol

### Gram-positive Bacteria

## > OVER 99.9999% REDUCTION OF STAPHYLOCOCCUS EPIDERMIDIS IN ONLY 60 MINUTES!

#### Results based on laboratory testing

Net Log Reduction Erwinia Herbicola Bioaerosol