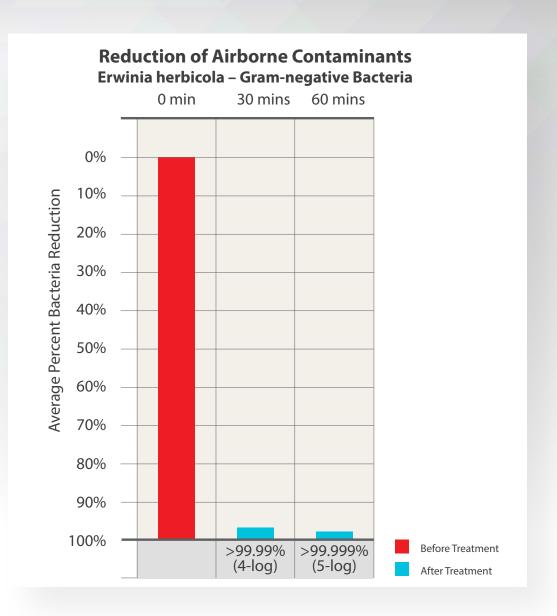

#### Results based on laboratory testing

Net Log Reduction Erwinia Herbicola Bioaerosol

## Solution Soluti

#### Results based on laboratory testing

Net Log Reduction Of Aspergillus Niger (fungal spores)