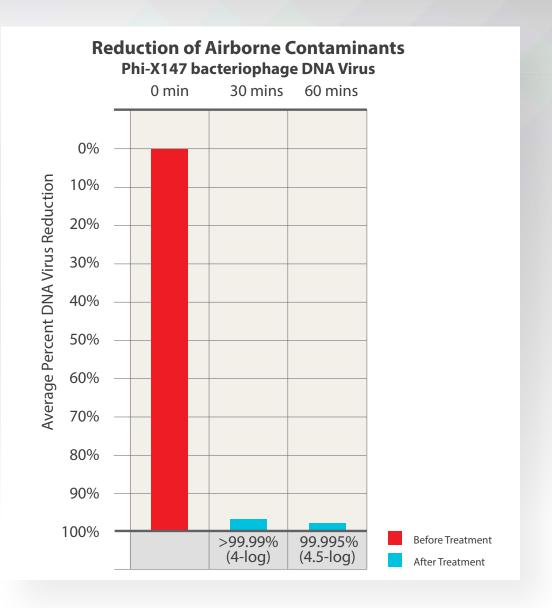

#### Results based on laboratory testing

Net Log Reduction Phi-X147 Of Bacteriophage Virus Bioaerosol

## > OVER 99.995% REDUCTION OF PHI-X147 BACTERIOPHAGE VIRUS IN ONLY 60 MINUTES!

#### Results based on laboratory testing

Net Log Reduction Of Staphylococcus Epidermidis Bioaerosol